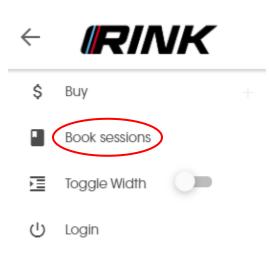

#### **Book Sessions**

Click 'Book Sessions' on the left menu

Filter the calendar for the type of booking you want to see (See 'Navigating the Calendar')

Hover the mouse over the times to see detail including # of spots left and what ice size the program is on